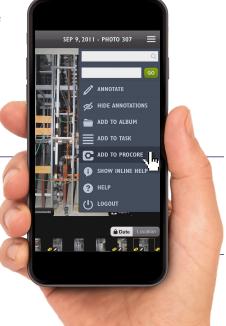

# MULTIVISTA + PROCORE for Project Management

BETTER TOGETHER FROM THE FIELD TO THE BOARDROOM

Multivista's seamless integration allows project teams to use Multivista-collected data to perform distinct, and critical, project functions within Procore. Across desktop, tablet, or mobile devices, see what the "Add to Procore" button can do for your team.