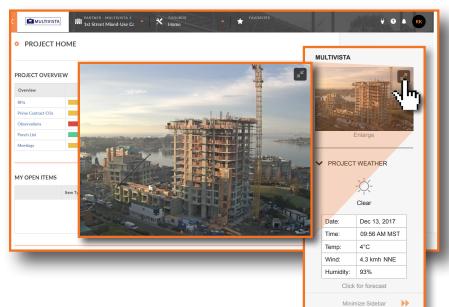

### **Daily Logs & Webcams**

Multivista-captured photos can be synced from our intuitive platform to 16 distinct daily logs within Procore in seconds, including weather delays, equipment records, safety violations, and delivery reports. Users can even embed their Multivista webcam feed into their Procore Project homepage for real time viewing of job site conditions.