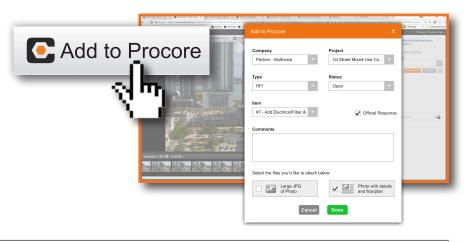

## **Requests for Information (RFIs)** \_

Using our intuitive "pictures-over-plans" platform, even when far from the job site, project members can quickly locate and review Multivista-captured images of the area in question. Within moments, the RFI response, selected inspection-grade image, and precise location map will be reflected in Procore so the team can take action.

#### Photos \_

Upload an unlimited number of Multivista-captured images to Procore photo albums from anywhere with an internet connection.