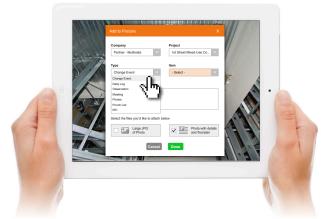

## Change Events

Access Multivista's inspection-grade images, organized by date and location, to review existing as-built conditions, validate completed work, and confirm the change event. From Multivista's cloud-based platform, users

can immediately add relevant project images into Procore's change event record, allowing for expedited change order proposals.