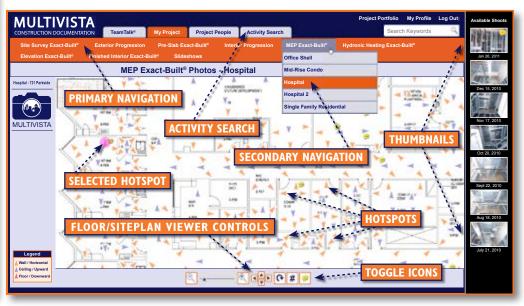

# What is Multivista?

Multivista is your ultimate project documentation resource. Multivista's integrated online platform hosts all Multivista project photographs, videos, and webcam feeds throughout the life of your construction project.

When you choose Multivista for your construction documentation, you are choosing a well-developed and respected project information platform. We upload, link, manage and host all project documentation for you and your project team. All you need to do is log in to your project's documentation portal to interact with your content and project team 24/7.

# **CONSTRUCTION PHOTOGRAPHY**

We deliver interactive, digital "Visual-As-Builts" of your building to survive as a permanent photographic record of all of your projects. Exact-Built<sup>®</sup> photo shoots and Progression photo shoots capture the building process at every construction milestone. Using interactive architectural drawings, your project is completely documented through photos, indexed by both time and location.

#### MEP Exact-Built<sup>®</sup>

Mechanical, electrical, plumbing (MEP) and all other systems in walls and ceilings are documented post-inspection and pre-insulation, sheet rock or dry wall installation.