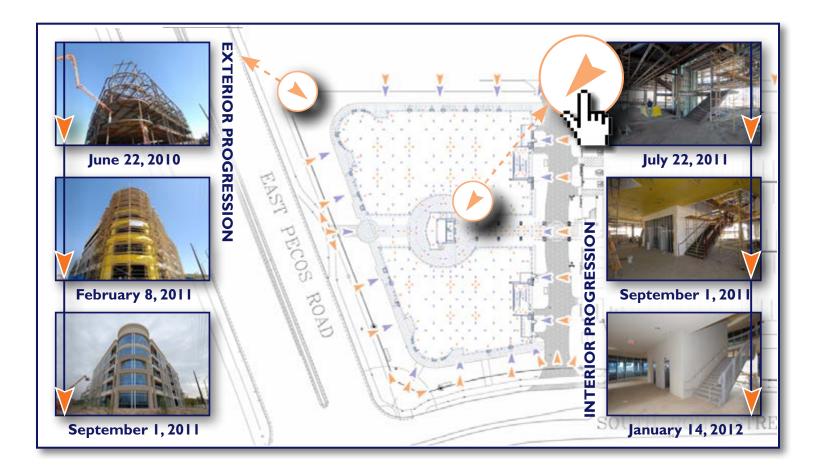

## Progression Shoots \_\_\_\_\_

Progressions shoots occur at regular intervals, following the same shoot path each time, to capture the progress of your project over time.

#### **Exterior Progression:**

Exterior Progressions capture the exterior progress of your building, beginning at substantial structural framing.

#### **Interior Progression:**

Interior Progressions capture the interior progress of your project. Shoots begin at substantial interior framing for each building, floor, section or area.