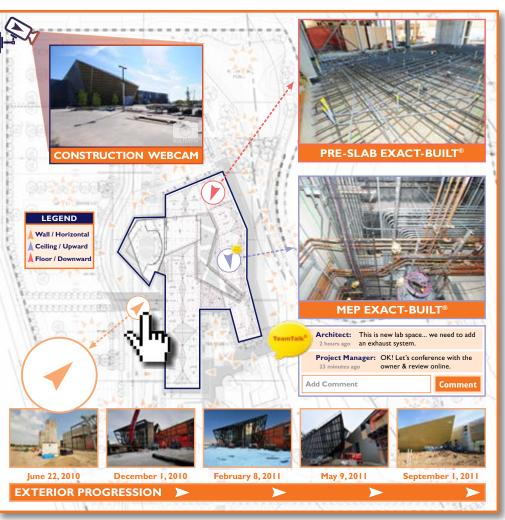

# **CONSTRUCTION PHOTOGRAPHY**

We deliver interactive, digital "Visual-As-Builts" of your building to survive as a permanent photographic record of all of your projects. Exact-Built<sup>®</sup> photo shoots and Progression photo shoots capture the building process at every construction milestone. Using interactive architectural drawings, your project is completely documented through photos, indexed by both time and location.

#### **Exterior Progression:**

Exterior Progressions capture the exterior progress of your building, beginning at substantial structural framing.

#### **Interior Progression:**

Interior Progressions capture the interior progress of your project. Shoots begin at substantial interior framing for each building, floor, section or area.

# **Exact-Built® Shoots**

Exact-Built<sup>®</sup> shoots are designed to capture specific areas, aspects, stages or features of your projects in great detail.

#### Pre-Slab Exact-Built®

Capture pre-slab work and conditions prior to pouring slabs and/or backfilling. Documentation can also be provided post-inspection, where necessary.

#### MEP Exact-Built<sup>®</sup>

Mechanical, electrical, plumbing (MEP) and all other systems in walls and ceilings are documented post-inspection and pre-insulation, sheet rock or dry wall installation.