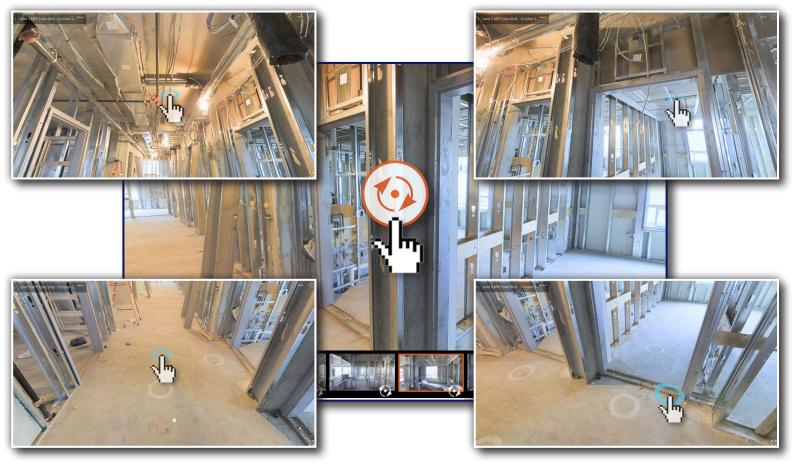

# EVERY CRITICAL SYSTEM, EVERY CRITICAL ANGLE

**MEP Exact-Built** offers 360 degrees of insight for construction and facilities management professionals. Seamlessly jump between inspection-grade, 2D images and the immersive, 3D navigation experience of Site-Walk 360° as you view all building systems, captured during the critical period between post-inspection and pre-insulation.

### SITE-WALK 360°

With our new immersive 3D navigation experience, virtually walk alongside all building systems, captured just after that critical post-inspection milestone.