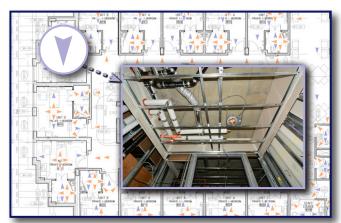

### MEP EXACT-BUILT®

Overlapping, inspection-grade, digital images of every wall, ceiling, and floor, document the building's Mechanical, Electrical, and Plumbing systems post-inspection and pre-insulation.

### **COMBINED FLOORPLAN**

Seamlessly switch between 2D MEP Exact-Built® digital images and the immersive 3D viewing experience of Site-Walk 360° as you navigate your building's architectural plan on Multivista's user-friendly platform, accessible from anywhere with an internet connection.